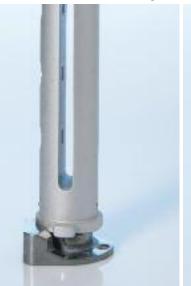

- **Hinges are screwed** (not glued)
  Top-quality materials contribute to the modern general impression.
- Lever protection, a special mechanism developed by PAN-DUR, secures the doors against unintended removal.

lever protection