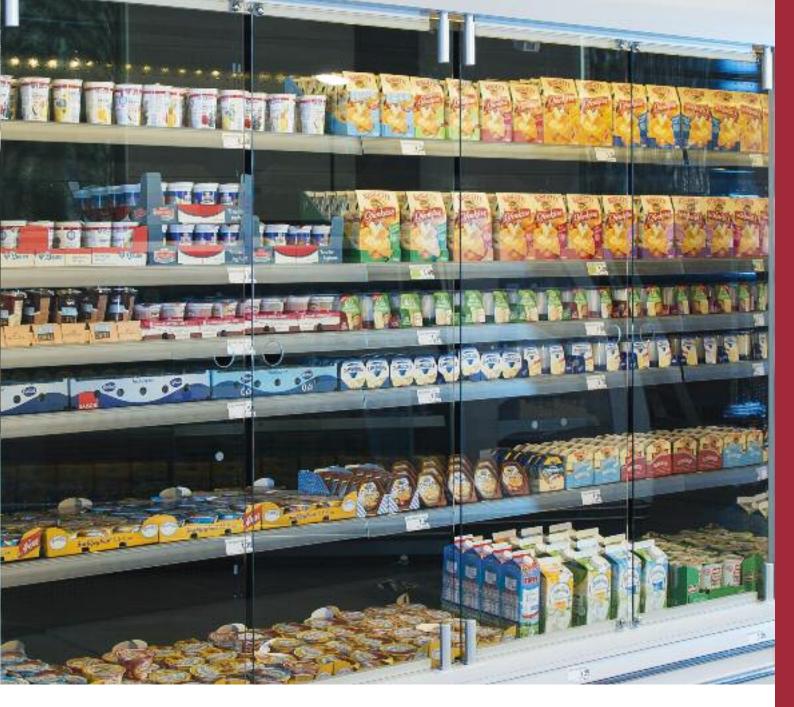

## **ECO DOOR S**

Hinged single glass doors for refrigerated wall multidecks

- Optimum transparency in single glass doors
- Frameless door construction for optimum product presentation and visibility
- Even chilling ensures temperature safety for product
- Energy saving up to 60%
- Easy handling and access for customers and staff
- Optional screwed handle or finger hole
- System suitable for OEM assembly as well as for remodeling and retrofit of refrigerated cases of major manufacturers

### First-class product presentation

PAN-DUR frameless all-glass door systems offer unique transparency and the best overview of products for customers.

We offer customised modular solutions for OEM, retrofit or remodeling with maximum flexibility and complete freedom in planning for your individual projects.

# ECO DOOR S - maximum transparency

Customers perceive our energy saving systems as a protection which guarantees product quality and in no way as an obstacle.

value (radiation from outside)

|                                                            |                                                     |           | heat transfer        | light        | light      |
|------------------------------------------------------------|-----------------------------------------------------|-----------|----------------------|--------------|------------|
| PAN-DUR ECO DOOR S turning glass door systems              |                                                     |           | coefficient          | transmission | reflection |
|                                                            |                                                     |           | (W/m <sup>2</sup> K) | (%)          | (%)        |
| ECO DOOR S<br>single glass doors<br>with one low-e coating | cold side 6 mm tempered float glass 1 low-e coating | warm side | 3,7                  | 81           | 10         |