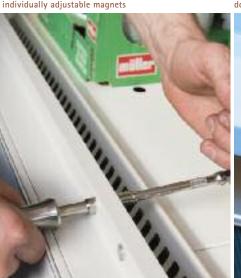

#### **Feathery**

- Robust and springless self-closing mechanism ensures a soft and easy self-closing of the doors. With this maintenance-free mechanism, PAN-DUR sets standards on the market.
- Individually adjustable magnet and a damper close the door easily and lightly, hold the door in a defined closing position and enable fine adjustment of the opening and retention force.

screwed handles

individually adjustable magnets