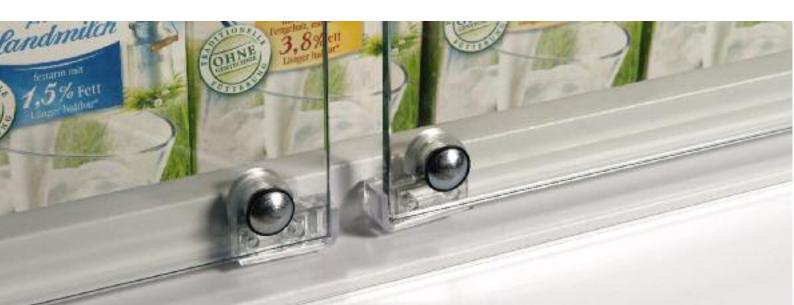

- **Hinges are screwed** (not glued)
  Top-quality materials contribute to the modern general impression.
- Lever protection, a special mechanism developed by PAN-DUR, secures the doors against unintended removal.

lever protection