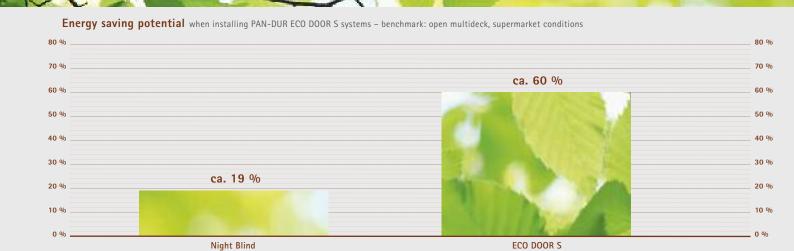

## A cost efficient investment – in all respects

Installation of ECO DOOR S door systems enables reduction of energy consumption up to 60%.

ECO DOOR S systems by PAN-DUR do not require additional heating elements neither in the glass doors nor in any structural parts.

### Energy saving - our contribution to climate protection