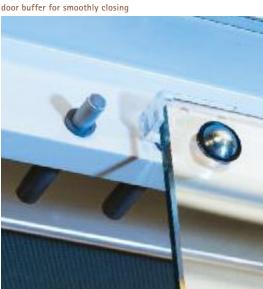

#### **Feathery**

- Robust and springless self-closing mechanism ensures a soft and easy self-closing of the doors. With this maintenance-free mechanism, PAN-DUR sets standards on the market.
- Individually adjustable magnet and a damper close the door easily and lightly, hold the door in a defined closing position and enable fine adjustment of the opening and retention force.