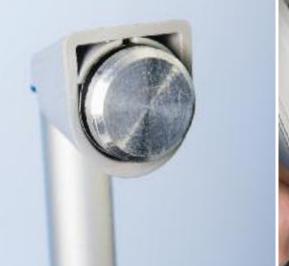

#### Modular and individual

- Modular concept of the ECO DOOR S
   glass door system enables at the same
   time minimum of components and
   maximum flexibility for project
   planning. Our frameless all-glass door
   system is customised to each case model.
   ECO DOOR S integrates completely into
   the image of your store.
- Handle options
   hole in glass or screwed handle
- Price display
   Lower system interface is designed to carry a price display rail.

screwed handles

individually adjustable magnets